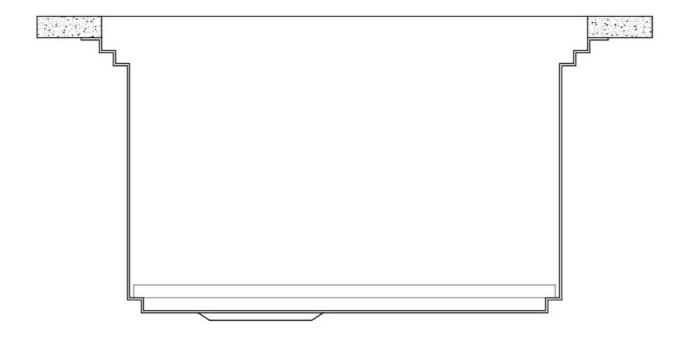

e a combination of numerous accessories. Grids, chopping boards, utensils' ranging system, bowls and containers of different dimensions can be alternated in the workspace with a simple gesture, and can easily be stacked, in order to be on hand at all times.

Il sistema di "corsie" rende possibile l'utilizzo combinato di innumerevoli accessori. Griglie, taglieri, portautensili, vaschette e contenitori di varie dimensioni si alternano nella zona di lavoro con un semplice gesto e possono essere impilati, sempre a portata di mano.





## Milano Level 1

Compatible accessories/Accessori compatibili:

8100 600 8642 000





## Milano Level 2

Compatible accessories/Accessori compatibili:

8153 100 8631 300 8644 101





## Milano Level 3

Compatible accessories/Accessori compatibili: 8100 600



# Foster ==

#### **GALLERY**















#### **EQUIPMENT**



Space Milano automatic waste fitting 8407 115

## Foster ==

#### **OPTIONAL ACCESSORIES**



Black grid 8100 600



HPDE Twin chopping board 8644 101



Stainless steel plate rack 8100 303

\* only in combination with the accessory 8644 101



Walnut-wood chopping board 8642 000



Glass chopping board 8631 300



## Graters kit with ring-holder and food collection tray

8159 101 \* only in combination with the accessory 8644 101



#### Stainless steel perforated tray

8151 000

\* only in combination with the accessory 8644 101



#### **RECOMMENDED PAIRINGS**



Mixer Tap FL 8521 000