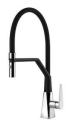

el 2

Compatible accessories/Accessori compatibili:

8153 100 8631 300 8644 101





## Milano Level 3

Compatible accessories/Accessori compatibili: 8100 600



# Foster ==

#### **GALLERY**















#### **EQUIPMENT**



Space Milano automatic waste fitting 8407 115

## Foster ==

#### **OPTIONAL ACCESSORIES**



Black grid 8100 600



HPDE Twin chopping board 8644 101



Stainless steel plate rack 8100 303

\* only in combination with the accessory 8644 101



Walnut-wood chopping board 8642 000



Glass chopping board 8631 300



## Graters kit with ring-holder and food collection tray

8159 101 \* only in combination with the accessory 8644 101



#### Stainless steel perforated tray

8151 000

\* only in combination with the accessory 8644 101



#### **RECOMMENDED PAIRINGS**



Mixer Tap FL 8521 000