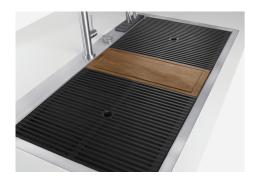

Triple recess - sliding accessories

The Foster Milano sink has an ingenious design that makes it simple to use a large set of optional accessories. On the topmost supporting step, the innovative Black grids slide, creating a large and practical surface to rinse food and crockery. The second step is meant to support and allow the sliding of a complete combination of accessories, which make some operations practical and safe: rinse, drain, slice, grate... everything can be done inside the sink. The third supporting step is on the bottom of the bowl. On this step one can rest the Black grids, making it possible to rinse foodstuffs without their coming in contact with the bottom of the sink, which may be dirty.

## Milano Optional accessories / Accessori opzionali

The "rails" system makes it possible to use a combination of numerous accessories. Grids, chopping boards, utensils' ranging system, bowls and containers of different dimensions can be alternated in the workspace with a simple gesture, and can easily be stacked, in order to be on hand at all times.

Il sistema di "corsie" rende possibile l'utilizzo combinato di innumerevoli accessori. Griglie, taglieri, portautensili, vaschette e contenitori di varie dimensioni si alternano nella zona di lavoro con un semplice gesto e possono essere impilati, sempre a portata di mano.