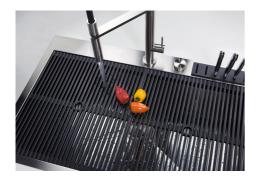

sories. Grids, chopping boards, utensils' ranging system, bowls and containers of different dimensions can be alternated in the workspace with a simple gesture, and can easily be stacked, in order to be on hand at all times.

Il sistema di "corsie" rende possibile l'utilizzo combinato di innumerevoli accessori. Griglie, taglieri, portautensili, vaschette e contenitori di varie dimensioni si alternano nella zona di lavoro con un semplice gesto e possono essere impilati, sempre a portata di mano.





## Milano Level 1

Compatible accessories/Accessori compatibili:

8100 600 8642 000





## Milano Level 2

Compatible accessories/Accessori compatibili:

8153 100 8631 300 8644 101





## Milano Level 3

Compatible accessories/Accessori compatibili: 8100 600



# Foster ==

#### **GALLERY**















#### **EQUIPMENT**



Space Milano automatic waste fitting 8407 115

## Foster ==

#### **OPTIONAL ACCESSORIES**



Black grid 8100 600



HPDE Twin chopping board 8644 101



Stainless steel plate rack 8100 303

\* only in combination with the accessory 8644 101



Walnut-wood chopping board 8642 000



Glass chopping board 8631 300



## Graters kit with ring-holder and food collection tray

8159 101 \* only in combination with the accessory 8644 101



#### Stainless steel perforated tray

8151 000

\* only in combination with the accessory 8644 101



#### **RECOMMENDED PAIRINGS**



Mixer Tap FL 8521 000