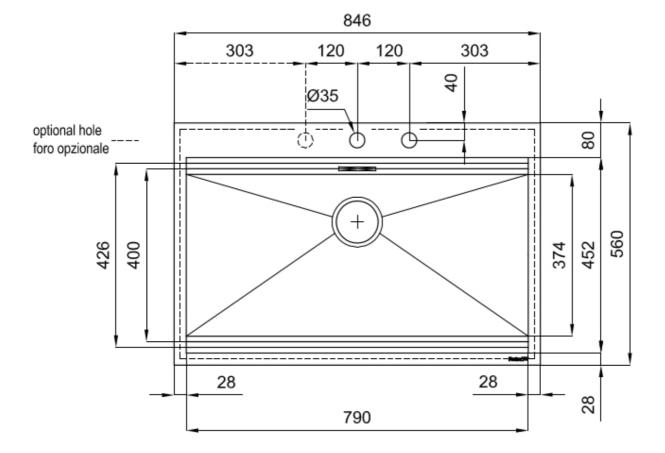

#### **DETAILS**

| Edge/Installation Type | Q4 (4 mm Edge)                                                  |
|------------------------|-----------------------------------------------------------------|
| Finish                 | Foster brushed                                                  |
| Material               | AISI 304 stainless steel                                        |
| Texture                | Brushed in line                                                 |
| Base                   | 90 cm                                                           |
| Dimensions             | 846x560 mm                                                      |
| Standard fittings      | Fixing hooks, gasket, drain, overflow and siphon, boxed packing |
| Mixer holes            | 2 standard holes                                                |
| Built-in hole          | 826x540 mm                                                      |

| Drainer                 | No                                                                                                                                                                                                                                                               |
|-------------------------|------------------------------------------------------------------------------------------------------------------------------------------------------------------------------------------------------------------------------------------------------------------|
| Width                   | 85 cm                                                                                                                                                                                                                                                            |
| Bowl dimension          | 790x400mm                                                                                                                                                                                                                                                        |
| Number of bowls         | 1 bowl                                                                                                                                                                                                                                                           |
| Waste fitting           | Drain with automatic control SPACE MILANO - 3.5 "                                                                                                                                                                                                                |
| FEATURES                |                                                                                                                                                                                                                                                                  |
| Automatic waste fitting | The waste-fitting with round remote knob is supplied; a practical accessory which makes it unnecessary to get wet in order to drain the water from the bowl.                                                                                                     |
| Diamond-shape bottom    | The draining of water is an important feature in a sink, and it's always taken good care of in Foster products. In the bent-welded sinks, which would have a flat bottom, the proper draining is guaranteed by the elegant beveling, which helps the water flow. |
| High thickness          | Imm thick steel. A significant thickness, which guarantees the maximum sturdiness and durability.                                                                                                                                                                |
| Perimetral overflow     | The overflow is always a security on the Foster sinks that prevents the overflow of water in case of oversights. The perimeter drain solution improves aesthetics thanks to its square and essential shape.                                                      |
| Save space system       | Drain and siphon are designed to leave as much space as possible in the under-sink area, more and more useful today for theseparate waste collection systems.                                                                                                    |
| Space waste fitting     | The elegant SPACE steel cap closes the drain and leaves no visible residues collected in the basket below. Space also has a small footprint and allows the optimal use of the under-sink compartment.                                                            |

#### **TECHNICAL DATA**