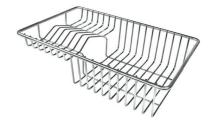

#### **OPTIONAL ACCESSORIES**

Black grid 8100 600

HPDE Twin chopping board 8644 101

Stainless steel plate rack 8100 303

\* only in combination with the accessory 8644 101

Walnut-wood chopping board 8642 000

## Milano Level 2

Compatible accessories/Accessori compatibili:

8153 100 8631 300 8644 101