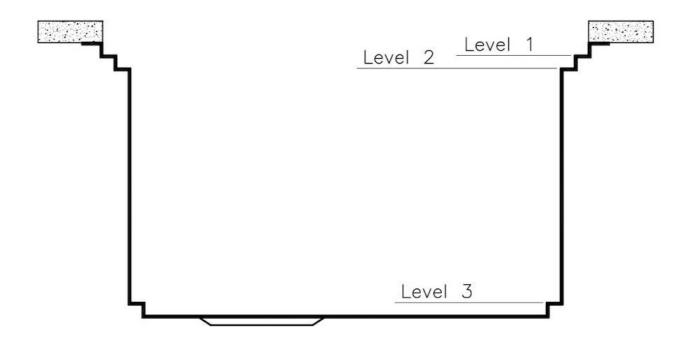

Triple recess - sliding accessories

The Foster Milano sink has an ingenious design that makes it simple to use a large set of optional accessories. On the topmost supporting step, the innovative Black grids slide, creating a large and practical surface to rinse food and crockery. The second step is meant to support and allow the sliding of a complete combination of accessories, which make some operations practical and safe: rinse, drain, slice, grate... everything can be done inside the sink. The third supporting step is on the bottom of the bowl. On this step one can rest the Black grids, making it possible to rinse foodstuffs without their coming in contact with the bottom of the sink, which may be dirty.

## Milano Level 1

Compatible accessories/Accessori compatibili:

8100 600 8642 000

## Milano Level 2

Compatible accessories/Accessori compatibili:

8153 100 8631 300 8644 101

## Milano Level 3

Compatible accessories/Accessori compatibili: 8100 600