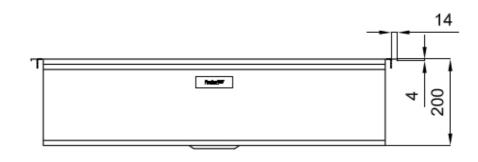

#### **DETAILS**

| Edge/Installation Type | Q4 (4 mm Edge)                                                  |
|------------------------|-----------------------------------------------------------------|
| Finish                 | Foster brushed                                                  |
| Material               | AISI 304 stainless steel                                        |
| Texture                | Brushed in line                                                 |
| Base                   | 90 cm                                                           |
| Dimensions             | 846x560 mm                                                      |
| Standard fittings      | Fixing hooks, gasket, drain, overflow and siphon, boxed packing |
| Mixer holes            | 2 standard holes                                                |
| Built-in hole          | 826x540 mm                                                      |

#### **TECHNICAL DATA**