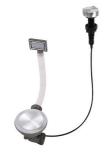

ensils' ranging system, bowls and containers of different dimensions can be alternated in the workspace with a simple gesture, and can easily be stacked, in order to be on hand at all times.

Il sistema di "corsie" rende possibile l'utilizzo combinato di innumerevoli accessori. Griglie, taglieri, portautensili, vaschette e contenitori di varie dimensioni si alternano nella zona di lavoro con un semplice gesto e possono essere impilati, sempre a portata di mano.





## Milano Level 1

Compatible accessories/Accessori compatibili:

8100 600 8642 000





## Milano Level 2

Compatible accessories/Accessori compatibili:

8153 100 8631 300 8644 101





## Milano Level 3

Compatible accessories/Accessori compatibili: 8100 600



# Foster ==

#### **GALLERY**















#### **EQUIPMENT**



Space Milano automatic waste fitting 8407 115

## Foster ==

#### **OPTIONAL ACCESSORIES**



Black grid 8100 600



HPDE Twin chopping board 8644 101



Stainless steel plate rack 8100 303

\* only in combination with the accessory 8644 101



Walnut-wood chopping board 8642 000



Glass chopping board 8631 300



## Graters kit with ring-holder and food collection tray

8159 101 \* only in combination with the accessory 8644 101



#### Stainless steel perforated tray

8151 000

\* only in combination with the accessory 8644 101



#### **RECOMMENDED PAIRINGS**



Mixer Tap FL 8521 000