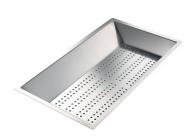

#### Stainless steel perforated tray

8151 000

\* only in combination with the accessory 8644 101