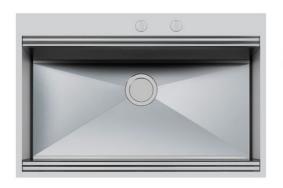

## **Sink Foster Milano**

Kitchen Sinks Code: 1025 050

#### **DETAILS**

| Edge/Installation Type | Q4 (4 mm Edge)                                                  |
|------------------------|-----------------------------------------------------------------|
| Finish                 | Foster brushed                                                  |
| Material               | AISI 304 stainless steel                                        |
| Texture                | Brushed in line                                                 |
| Base                   | 90 cm                                                           |
| Dimensions             | 846x560 mm                                                      |
| Standard fittings      | Fixing hooks, gasket, drain, overflow and siphon, boxed packing |
| Mixer holes            | 2 standard holes                                                |
| Built-in hole          | 826x540 mm                                                      |

| Drainer                 | No                                                                                                                                                                                                                                                               |
|-------------------------|------------------------------------------------------------------------------------------------------------------------------------------------------------------------------------------------------------------------------------------------------------------|
| Width                   | 85 cm                                                                                                                                                                                                                                                            |
| Bowl dimension          | 790x400mm                                                                                                                                                                                                                                                        |
| Number of bowls         | 1 bowl                                                                                                                                                                                                                                                           |
| Waste fitting           | Drain with automatic control SPACE MILANO - 3.5 "                                                                                                                                                                                                                |
| FEATURES                |                                                                                                                                                                                                                                                                  |
| Automatic waste fitting | The waste-fitting with round remote knob is supplied; a practical accessory which makes it unnecessary to get wet in order to drain the water from the bowl.                                                                                                     |
| Diamond-shape bottom    | The draining of water is an important feature in a sink, and it's always taken good care of in Foster products. In the bent-welded sinks, which would have a flat bottom, the proper draining is guaranteed by the elegant beveling, which helps the water flow. |
| High thickness          | Imm thick steel. A significant thickness, which guarantees the maximum sturdiness and durability.                                                                                                                                                                |
| Perimetral overflow     | The overflow is always a security on the Foster sinks that prevents the overflow of water in case of oversights. The perimeter drain solution improves aesthetics thanks to its square and essential shape.                                                      |
| Save space system       | Drain and siphon are designed to leave as much space as possible in the under-sink area, more and more useful today for theseparate waste collection systems.                                                                                                    |
| Space waste fitting     | The elegant SPACE steel cap closes the drain and leaves no visible residues collected in the basket below. Space also has a small footprint and allows the optimal use of the under-sink compartment.                                                            |