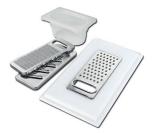

## Graters kit with ring-holder and food collection tray

8159 101 \* only in combination with the accessory 8644 101

#### Stainless steel perforated tray

8151 000

\* only in combination with the accessory 8644 101