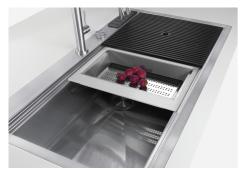

Triple recess - sliding accessories

The Foster Milano sink has an ingenious design that makes it simple to use a large set of optional accessories. On the topmost supporting step, the innovative Black grids slide, creating a large and practical surface to rinse food and crockery. The second step is meant to support and allow the sliding of a complete combination of accessories, which make some operations practical and safe: rinse, drain, slice, grate... everything can be done inside the sink. The third supporting step is on the bottom of the bowl. On this step one can rest the Black grids, making it possible to rinse foodstuffs without their coming in contact with the bottom of the sink, which may be dirty.

## Milano Optional accessories / Accessori opzionali

The "rails" system makes it possible to use a combination of numerous accessories. Grids, chopping boards, utensils' ranging system, bowls and containers of different dimensions can be alternated in the workspace with a simple gesture, and can easily be stacked, in order to be on hand at all times.

Il sistema di "corsie" rende possibile l'utilizzo combinato di innumerevoli accessori. Griglie, taglieri, portautensili, vaschette e contenitori di varie dimensioni si alternano nella zona di lavoro con un semplice gesto e possono essere impilati, sempre a portata di mano.

Glass chopping board 8631 300