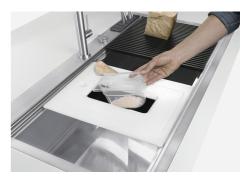

Triple recess - sliding accessories

The Foster Milano sink has an ingenious design that makes it simple to use a large set of optional accessories. On the topmost supporting step, the innovative Black grids slide, creating a large and practical surface to rinse food and crockery. The second step is meant to support and allow the sliding of a complete combination of accessories, which make some operations practical and safe: rinse, drain, slice, grate... everything can be done inside the sink. The third supporting step is on the bottom of the bowl. On this step one can rest the Black grids, making it possible to rinse foodstuffs without their coming in contact with the bottom of the sink, which may be dirty.

## Milano Optional accessories / Accessori opzionali

The "rails" system makes it possible to use a combination of numerous accessories. Grids, chopping boards, utensils' ranging system, bowls and containers of different dimensions can be alternated in the workspace with a simple gesture, and can easily be stacked, in order to be on hand at all times.

Il sistema di "corsie" rende possibile l'utilizzo combinato di innumerevoli accessori. Griglie, taglieri, portautensili, vaschette e contenitori di varie dimensioni si alternano nella zona di lavoro con un semplice gesto e possono essere impilati, sempre a portata di mano.