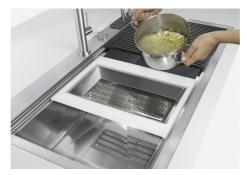

Triple recess - sliding accessories

The Foster Milano sink has an ingenious design that makes it simple to use a large set of optional accessories. On the topmost supporting step, the innovative Black grids slide, creating a large and practical surface to rinse food and crockery. The second step is meant to support and allow the sliding of a complete combination of accessories, which make some operations practical and safe: rinse, drain, slice, grate... everything can be done inside the sink. The third supporting step is on the bottom of the bowl. On this step one can rest the Black grids, making it possible to rinse foodstuffs without their coming in contact with the bottom of the sink, which may be dirty.

## Milano Optional accessories / Accessori opzionali

The "rails" system makes it possible to use a combination of numerous accessories. Grids, chopping boards, utensils' ranging system, bowls and containers of different dimensions can be alternated in the workspace with a simple gesture, and can easily be stacked, in order to be on hand at all times.

Il sistema di "corsie" rende possibile l'utilizzo combinato di innumerevoli accessori. Griglie, taglieri, portautensili, vaschette e contenitori di varie dimensioni si alternano nella zona di lavoro con un semplice gesto e possono essere impilati, sempre a portata di mano.

## Graters kit with ring-holder and food collection tray

8159 101 \* only in combination with the accessory 8644 101

#### Stainless steel perforated tray

8151 000

\* only in combination with the accessory 8644 101