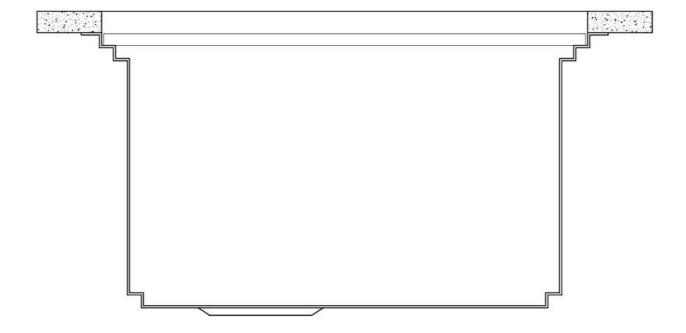

Triple recess - sliding accessories

The Foster Milano sink has an ingenious design that makes it simple to use a large set of optional accessories. On the topmost supporting step, the innovative Black grids slide, creating a large and practical surface to rinse food and crockery. The second step is meant to support and allow the sliding of a complete combination of accessories, which make some operations practical and safe: rinse, drain, slice, grate... everything can be done inside the sink. The third supporting step is on the bottom of the bowl. On this step one can rest the Black grids, making it possible to rinse foodstuffs without their coming in contact with the bottom of the sink, which may be dirty.

## Milano Level 1

Compatible accessories/Accessori compatibili:

8100 600 8642 000

## Milano Level 2

Compatible accessories/Accessori compatibili:

8153 100 8631 300 8644 101

## Milano Level 3

Compatible accessories/Accessori compatibili: 8100 600