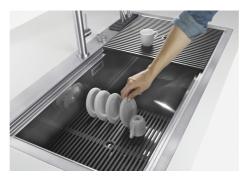

Triple recess - sliding accessories

The Foster Milano sink has an ingenious design that makes it simple to use a large set of optional accessories. On the topmost supporting step, the innovative Black grids slide, creating a large and practical surface to rinse food and crockery. The second step is meant to support and allow the sliding of a complete combination of accessories, which make some operations practical and safe: rinse, drain, slice, grate... everything can be done inside the sink. The third supporting step is on the bottom of the bowl. On this step one can rest the Black grids, making it possible to rinse foodstuffs without their coming in contact with the bottom of the sink, which may be dirty.

## Milano Optional accessories / Accessori opzionali

The "rails" system makes it possible to use a combination of numerous accessories. Grids, chopping boards, utensils' ranging system, bowls and containers of different dimensions can be alternated in the workspace with a simple gesture, and can easily be stacked, in order to be on hand at all times.

Il sistema di "corsie" rende possibile l'utilizzo combinato di innumerevoli accessori. Griglie, taglieri, portautensili, vaschette e contenitori di varie dimensioni si alternano nella zona di lavoro con un semplice gesto e possono essere impilati, sempre a portata di mano.